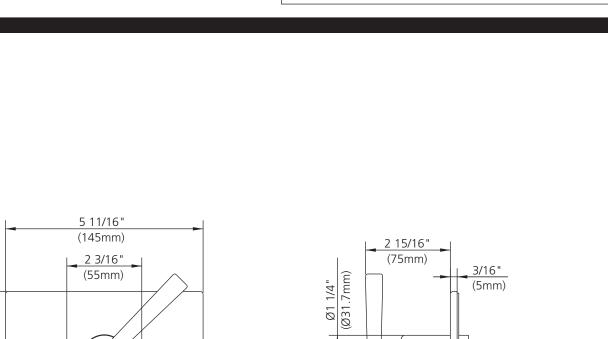

DIMENSIONAL DATA SHEET DATE: 28 AUG 2014 No: A66F260

DIMENSIONS IN INCHES & MILLIMETRES

WHILST EVERY EFFORT IS MADE TO ENSURE THE ACCURACY OF THESE DATA SHEETS THEY ARE SUBJECT TO CHANGE WITHOUT NOTICE AS PART OF THE COMPANY'S PRODUCT DEVELOPMENT PROCESS

## M2-4403

FLEETWOOD CROSS HANDLE THERMOSTATIC WITH TWO LEVER FLOW CONTROLS TRIM ONLY, TO SUIT M1-4202 ROUGH