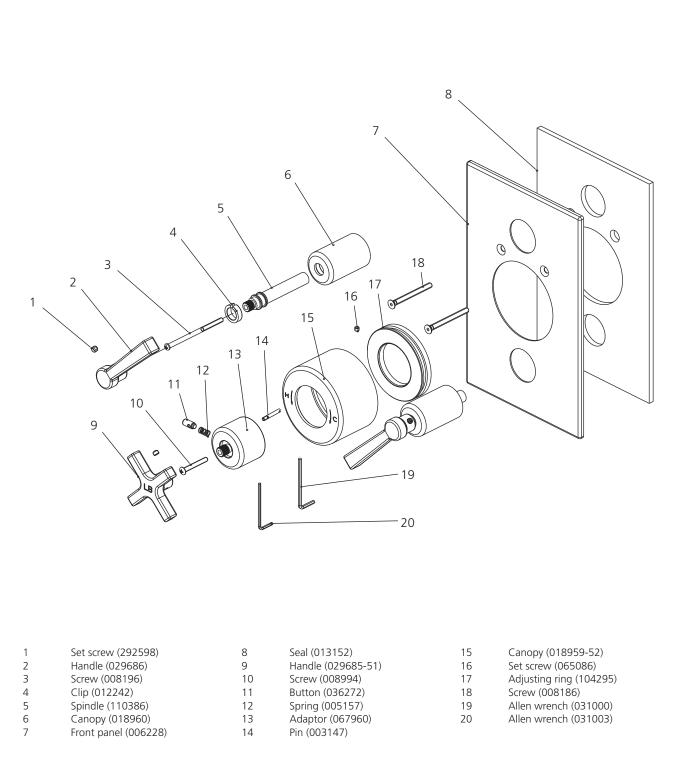

## M2-4403

FLEETWOOD CROSS HANDLE THERMOSTATIC WITH TWO LEVER FLOW CONTROLS TRIM ONLY, TO SUIT M1-4202 ROUGH