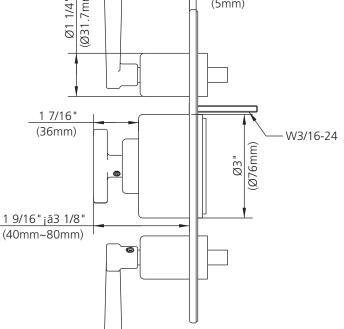

DIMENSIONAL DATA SHEET DATE: 28 AUG 2014 No: A66F260

DIMENSIONS IN INCHES & MILLIMETRES

WHILST EVERY EFFORT IS MADE TO ENSURE THE ACCURACY OF THESE DATA SHEETS THEY ARE SUBJECT TO CHANGE WITHOUT NOTICE AS PART OF THE COMPANY'S PRODUCT DEVELOPMENT PROCESS

## M2-4403

FLEETWOOD CROSS HANDLE THERMOSTATIC WITH TWO LEVER FLOW CONTROLS TRIM ONLY, TO SUIT M1-4202 ROUGH