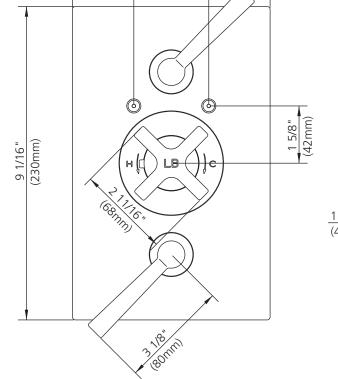

DIMENSIONAL DATA SHEET DATE: 28 AUG 2014 No: A66F260

DIMENSIONS IN INCHES & MILLIMETRES

WHILST EVERY EFFORT IS MADE TO ENSURE THE ACCURACY OF THESE DATA SHEETS THEY ARE SUBJECT TO CHANGE WITHOUT NOTICE AS PART OF THE COMPANY'S PRODUCT DEVELOPMENT PROCESS

## M2-4403

FLEETWOOD CROSS HANDLE THERMOSTATIC WITH TWO LEVER FLOW CONTROLS TRIM ONLY, TO SUIT M1-4202 ROUGH